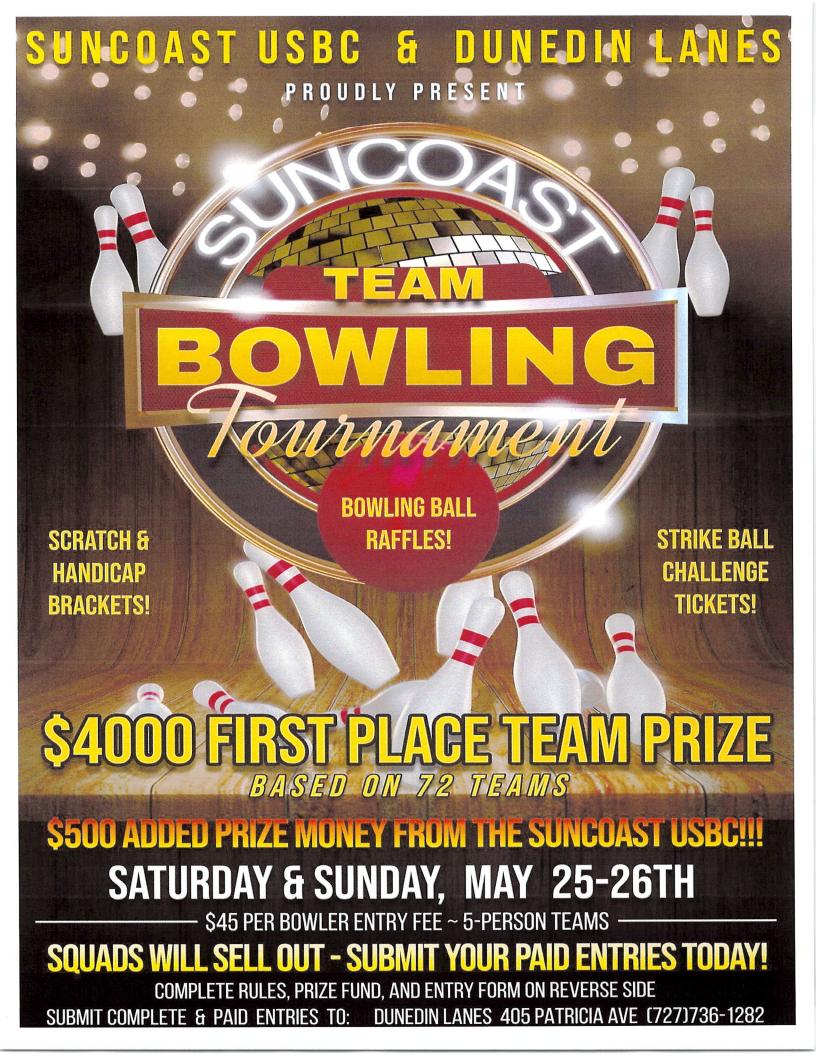

## **TOURNAMENT RULES**

- > Tournament is USBC certified. All participants must have a current USBC adult membership and be 18+ years of age at the time of competition.
- > Teams may be any combination of 5 bowlers (5 men, 5 women, or mixed).
- > Handicap will be 90% of the difference between an entrant's entering average and 230, with a maximum individual handicap of 72 pins ger game.
- Entering average will be the entrant's highest reported 2022-2023 (Winter or Summer) average of 21+ games; if none then the highest midyear 21+ game average will be used; if none then the highest current 21+ game average will be used; if none then bowler will enter at 230. It is each bowler's responsibility to verify the accuracy of their entering average before the time of bowling. Sport averages are not accepted. Tournament management reserves the right to re-rate any entrant prior to bowling. Team average cap of 1150.
- > Tournament will be conducted in 4 shifts. Bowlers may participate in multiple shifts, but teams must always change a minimum of 2 bowlers. Teams will bowl 3 games on the same pair of lanes with total pinfall plus handicap determining places. Team scores from all squads will be merged to determine final placements.
- > Prize money will be paid out in a 1:6 ratio. \$45 per bowler entry fee broken down as follows: \$14 lineage, \$3 tournament expense, \$28 prize fund. Ties for all positions will be split between the teams involved.
- Lanes will be freshly oiled for all squads Standard house pattern.
- > Teams wishing to bowl together must submit entries together. Starting lanes will be randomly assigned.
- > Tournament directors will make the final determination on any disputes. Any rules not covered will be governed by USBC.

## ALL ENTRIES MUST BE FILLED OUT COMPLETELY & PAID TO BE ACCEPTED.

|                | ,               |                                            | CIR                                                                                                                                 | RCLE TEAM CAPTAIN                                               |
|----------------|-----------------|--------------------------------------------|-------------------------------------------------------------------------------------------------------------------------------------|-----------------------------------------------------------------|
| 5/25 - 10am    | 5/25 – 2:30p    | om                                         | 5/26 - 10am                                                                                                                         | 5/26 – 2:30pm                                                   |
| -              | E               | Bowler                                     | 2:                                                                                                                                  |                                                                 |
| Average:       |                 | _ Phone:                                   |                                                                                                                                     | Average:                                                        |
|                |                 | USBC N                                     | lumber:                                                                                                                             |                                                                 |
|                | E               | Bowler                                     | 4:                                                                                                                                  |                                                                 |
|                |                 | Phone: Av                                  |                                                                                                                                     | Average:                                                        |
|                |                 | _ USBC Number:                             |                                                                                                                                     |                                                                 |
|                | -<br>           | ENT                                        | RY MUST BE PA                                                                                                                       | AID BY CASH OR CHECK                                            |
| hone: Average: |                 | NO CHECKS WILL BE ACCEPTED AFTER 5/15      |                                                                                                                                     |                                                                 |
|                |                 |                                            | ENTRY FEES AR                                                                                                                       | RE NON-REFUNDABLE                                               |
|                | 5/25 - 10am Ave | 5/25 - 10am 5/25 – 2:30  Average: Average: | 5/25 - 10am  5/25 - 2:30pm    Bowler    Average:  Phone:    USBC N    Bowler    Phone:    USBC N    USBC N    ENT    Average:  NO C | 5/25 - 10am  5/25 - 2:30pm  5/26 - 10am    Bowler 2:  Bowler 2: |

DUNEDIN LANES \* 405 PATRICIA AVE, DUNEDIN, FL 34698 \* (727)736-1282 \* WWW.DUNEDINLANES.COM